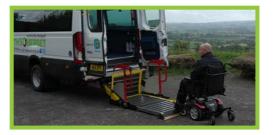

## Rascal Rialto

Crash Test Approved for Forward Facing Applications: (ISO 7176-19) as an occupant seat in an appropriate Road Vehicle

Your versatile Powerchair

RASCAL

### OPTIONAL ACCESSORY

Armrest bag

Crash Test Approved\* for Forward Facing Applications: (ISO 7176-19)

Allows the use of the powerchair as a seat in a motor-vehicle when used in conjuction with an approved restraint system.