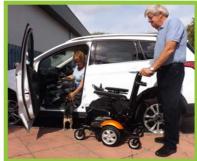

## Rascal Rialto

Crash Test Approved for Forward Facing Applications: (ISO 7176-19) as an occupant seat in an appropriate Road Vehicle

Your versatile Powerchair

RASCAL

### OPTIONAL ACCESSORY

Armrest bag

Crash Test Approved\* for Forward Facing Applications: (ISO 7176-19)

Allows the use of the powerchair as a seat in a motor-vehicle when used in conjuction with an approved restraint system.