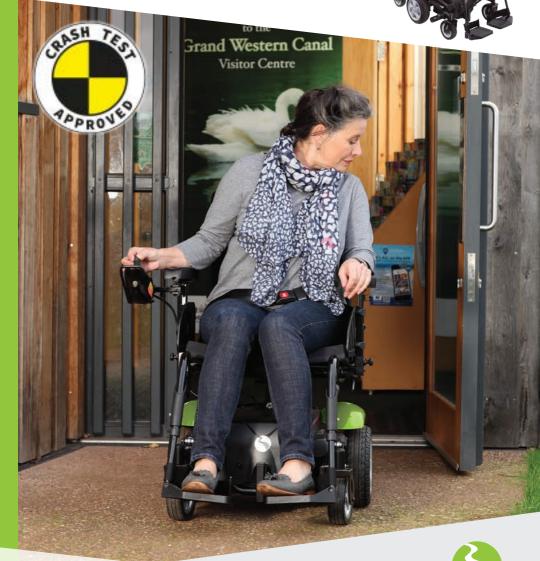

## Rascal Rialto

Crash Test Approved for Forward Facing Applications: (ISO 7176-19) as an occupant seat in an appropriate Road Vehicle

Your versatile Powerchair

RASCAL

#### Rascal Rialto Profile:

The Rascal Rialto is our proven, manoeuvrable indoors & outdoors 4mph Mid-Wheel Drive Powerchair offering configurable options normally found on higher cost models. The Rialto is an excellent personal transport proposition bridging the gap between high-end & basic powerchairs. The Rialto boasts Crash Test Approval & multi-size seat, width, depth & angle adjustment seating options.

1.18m / 3'87"

Sunset Orange/ Green

• Crash Tested: (ISO 7176-19)

Koller™ Restraint

- Configurable seating system
- Includes 18.75" seat cushion
- Swing-away detachable legrests
- Tension adjustable back
- Coil-sprung suspension
- Puncture proof tyres & castors
- Swing-away joystick
- Adjustable seat depth, back & tilt angle